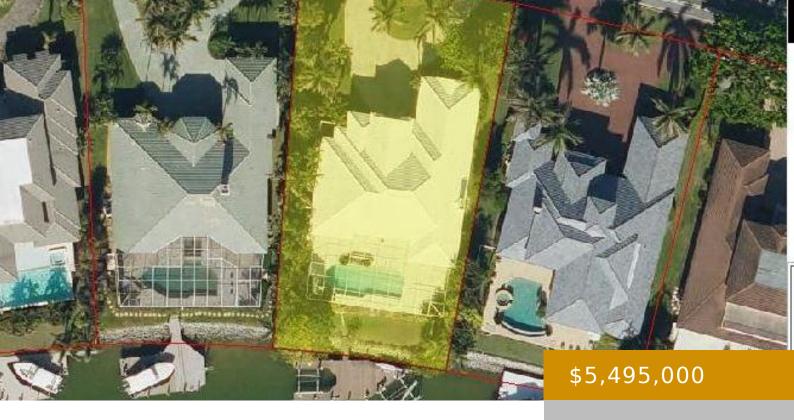

### **DR, NAPLES, 34102**

https://www.naplesviews.com

Experience the pinnacle of waterfront living at 300 Mooring Line Dr, a premier property in Naples' coveted Moorings neighborhood. This exceptional estate sprawls across an expansive 18,850-square-foot lot, with 191 feet of depth, 91 feet street side, and 88 feet of prime waterfront—offering unmatched space and versatility. Ample room for a circular drive, lush landscaping, [...]