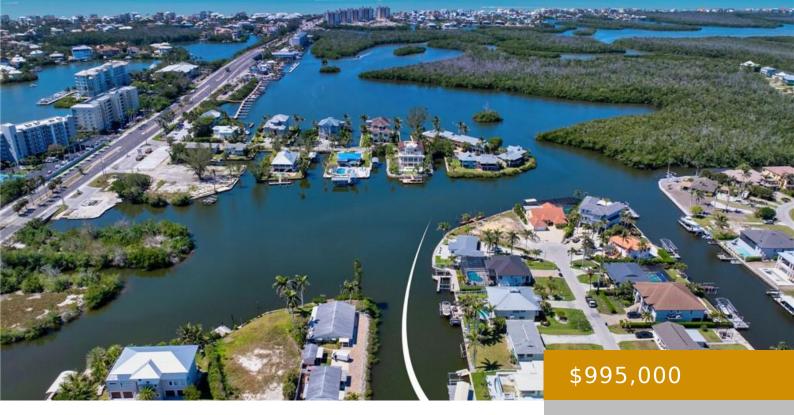

# 4851 REGAL DR, BONITA SPRINGS, FL 34134, USA

https://www.naplesviews.com

OVERSIZED LOT MINUTES FROM THE GULF BY BOAT! THIS is your opportunity to build your DREAM home in the HEART of PARADISE OR the PERFECT INVESTMENT OPPORTUNITY AS THIS LOT IS ZONED FOR MULTIFAMILY! Located in the coveted neighborhood of Imperial Shores, this lot is just a short walk to Bonita Beach! Spend your winter [...]