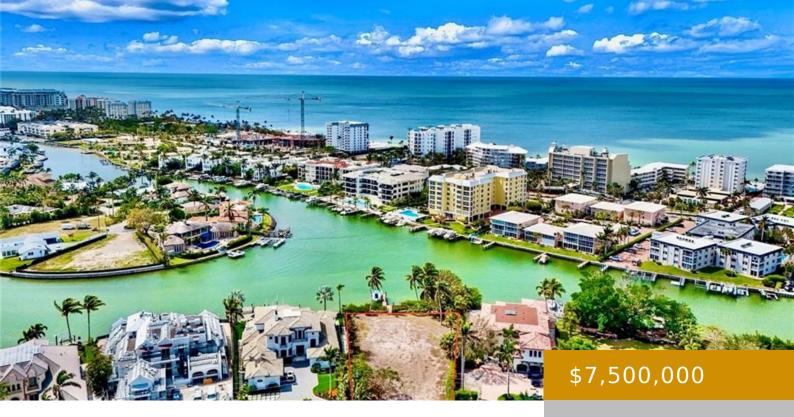

## 286 SPRINGLINE DR, NAPLES, FL 34102, USA

https://www.naplesviews.com

Currently the largest gulf-access available building site in the Moorings, 286 Spring Line Drive has 122 feet of water frontage with an over 300-foot southwestern view of Hurricane Harbor. This almost half-acre lot offers endless possibilities including building a large, single story residence while still having room for a backyard. Enjoy an easy, 5-minute boat [...]