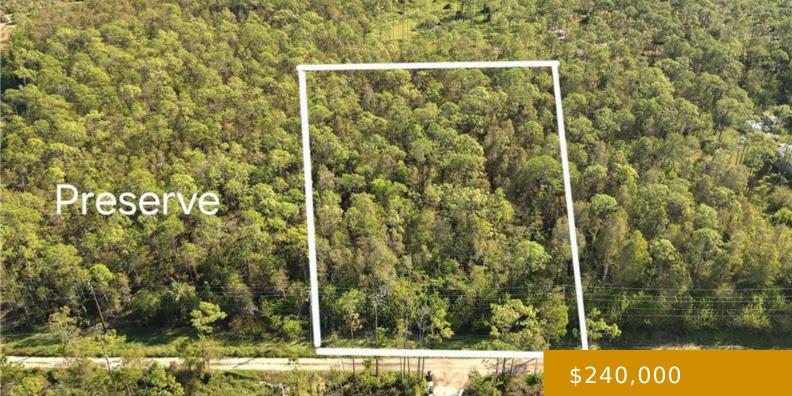

## 25531 TROPIC ACRES DR, BONITA SPRINGS, FL 34135, USA

https://www.naplesviews.com

Nestled in the heart of the desirable Tropic Acres neighborhood, this beautiful 1-acre wooded lot offers a serene, country-like setting with the convenience of being close to Bonita Springs. Imagine building your dream home on this spacious lot, surrounded by mature trees, a preserve on the north side and an abundance of nature, while still [...]