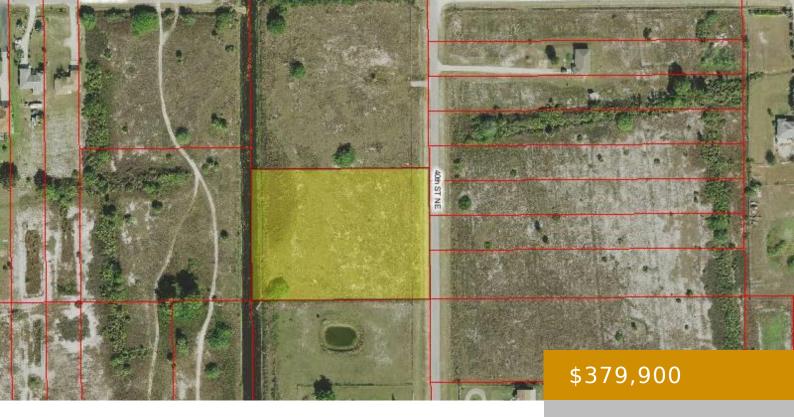

## **ST, NAPLES, 34120**

https://www.naplesviews.com

UPLANDS 100% IN ATTACHMENTS \* 283 FEET ON WIDE CANAL.

OWNER MAY FINANCE. \* CLEARED \* RARE SIZE ONLY 375 FEET

DEEP. CAN BUY UP TO 11.66 ACRES TOGETHER BEAUTIFUL LAND

MOSTLY CLEARED MAKE OFFER

- Land
- Residential Lot, Single Family Residence
- Active