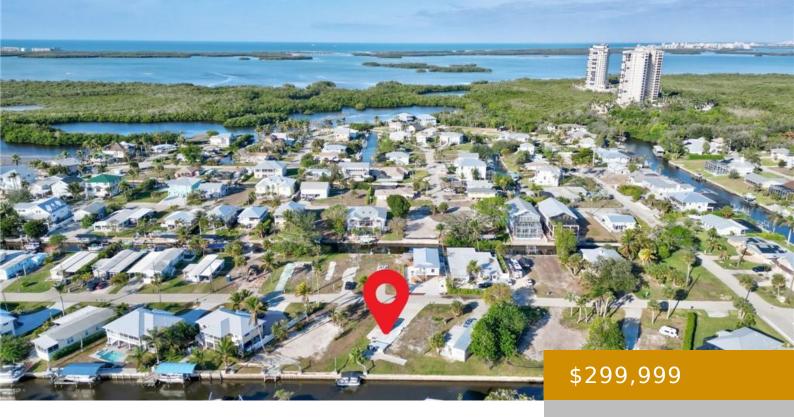

# 24524 DOLPHIN ST, BONITA SPRINGS, FL 34134, USA

https://www.naplesviews.com

Discover the perfect canvas for your waterfront dream home! This spacious vacant residential lot is located on a picturesque canal, offering breathtaking water views and unrivaled access to the Gulf and just 15 minutes to New Pass. Utilities including public water, sewer, and electricity connections ready at the site. Fish, kayak, or paddleboard right from [...]