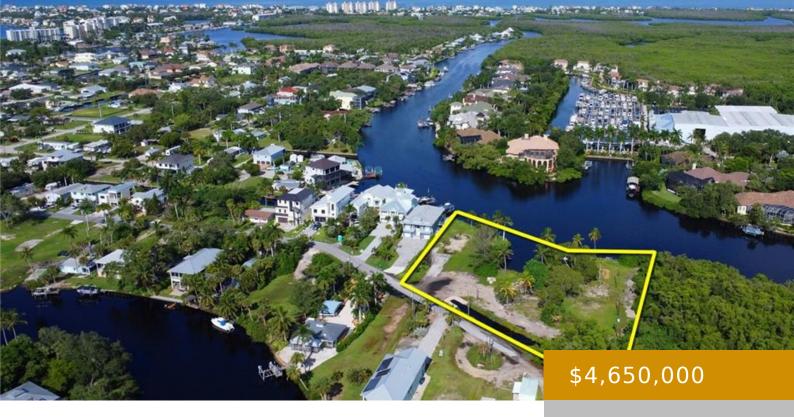

## 27495 BIG BEND RD, BONITA SPRINGS, FL 34134, USA

https://www.naplesviews.com

This is a unique opportunity for 1.51 acres of Gulf Access at the end of Big Bend. BONITA SPRINGS HAS APPROVED THE DEVELOPMENT OF UP TO TEN (10) DETACHED VILLAS, BOAT DOCKS, AND OTHER ACCESSORY USES AND TO ADD FIVE (5) DEVIATIONS! A full development order is in hand from June 2024.