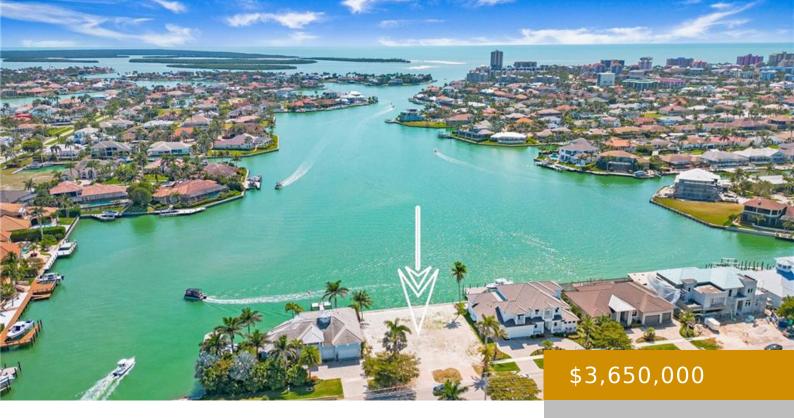

# 1293 WINTERBERRY DR, MARCO ISLAND, FL 34145, USA

https://www.naplesviews.com

Stunning Wide Water Views! This direct access lot, with its incredible southern exposure views of Smokehouse Creek, has a brand new 100' wide seawall. A boater's paradise, it includes quick access to the Gulf, while allowing for one of the largest docks possible. The dimensions are 100' wide by 110' deep with mature palm trees, [...]