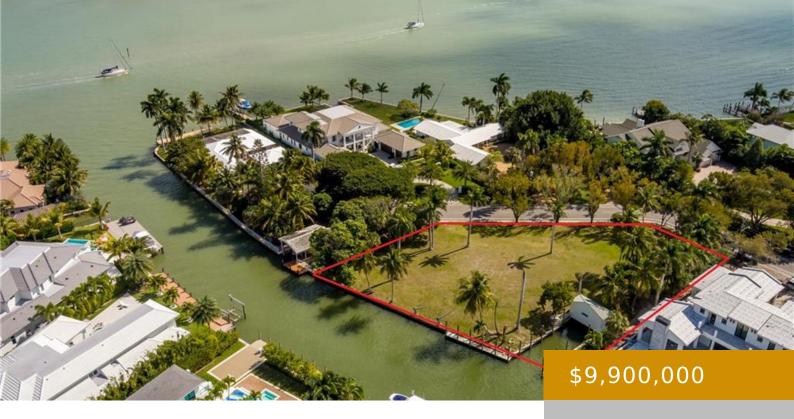

### **AVE, NAPLES, 34102**

https://www.naplesviews.com

One of a kind Aqualane Shores building site featuring 181 ft of waterfront and 238 ft of street frontage lined with beautiful mahogany trees. This property measures approximately 27,400 sq. ft.(.63 acres) and is virtually twice the size of a standard Agualane Shores lot. Here is an opportunity to build your new custom estate home [...]