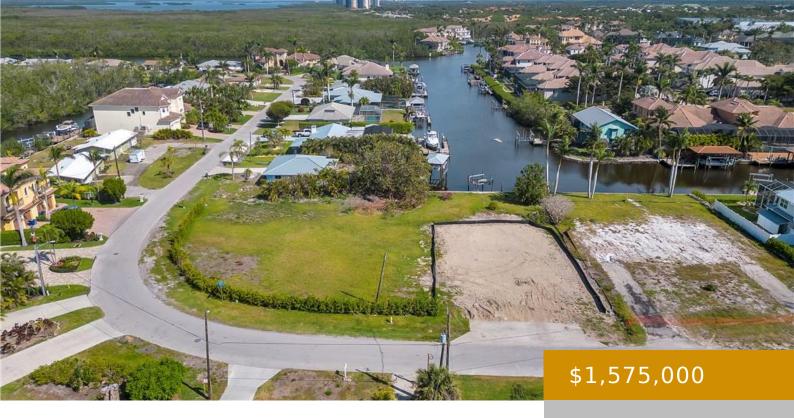

### ST ESPLANADE 4884-4886, BONITA SPRINGS, FL, 34134

https://www.naplesviews.com

Spectacular DOUBLE LOT with Gulf-access located ONLY A 5-MINUTE BIKE RIDE TO BAREFOOT BEACH! Fantastic waterfront opportunity for your future dream home located on .59 acres with gulf-access. Also an excellent investment opportunity with no rental restrictions. This location is a beach & boater's dream and is zoned TFC2 allowing construction of a single-family home, [...]