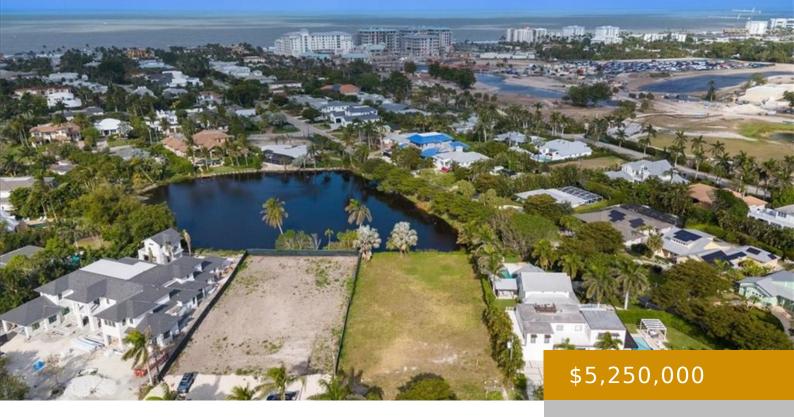

## 677 BOUGAINVILLEA RD, NAPLES, FL 34102, **USA**

https://www.naplesviews.com

This spacious 0.48-acre lakefront lot, measuring 105 feet wide by 200 feet deep (21,609 square feet), is located on the peaceful Bougainvillea Road in the Ridge Lake neighborhood of Olde Naples. Just three blocks from the stunning Gulf Coast beaches and within walking distance of the New Four Seasons Resort, which features an 18-hole golf [...]