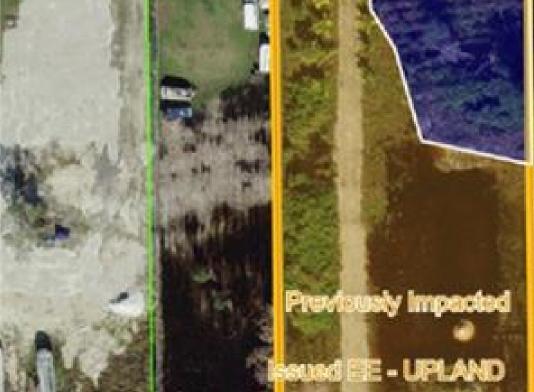

## 3240 60TH AVE NE, NAPLES, FL 34120, USA

https://www.naplesviews.com

1.75 acre UPLAND, Environmental study available. Build your dream house in this completely fenced lot that features a metal entry Gate with a long driveway prepared, and compacted. It has a variety of fruit trees and coconut palms on the driveway, which makes it look amazing. This lot is an investor opportunity. There is plenty [...]