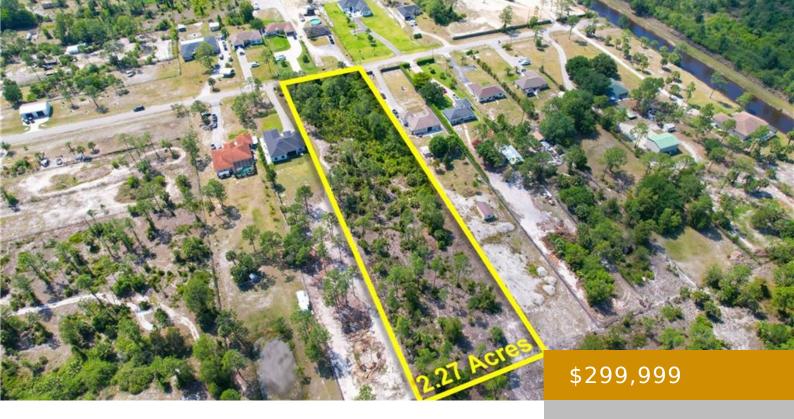

## **ST, NAPLES, 34120**

https://www.naplesviews.com

THIS LOT IS A GEM \* 100% UPLAND per ENVIRONMENTAL \* 100% FLOOD ZONE X and X500 \* BY IMMOKALEE RD LOT \* VERY CLOSE TO BIG CORKSCREW ISLAND REGIONAL PARK with AQUATICS CENTER, and MANY AMENITIES ALONG IMMOKALEE RD \* ONE HOME and ONE GUEST COTTAGE ALLOWED \* HORSES ALLOWED \* WRITTEN OFFERS ONLY [...]