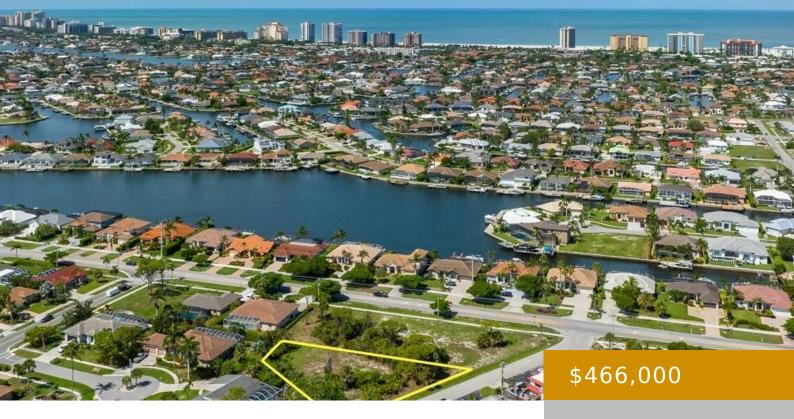

# 1127 MARCO LAKE DR, MARCO ISLAND, FL 34145, USA

https://www.naplesviews.com

Fabulous lot off main road with potential lake view. 136 feet street front provides large front yard, and average 160 ft side lot lines give you a site 50 per cent deeper than average. You can have a spacious front yard and large rear yard, too! Across from a small commercial area and otherwise surrounded [...]