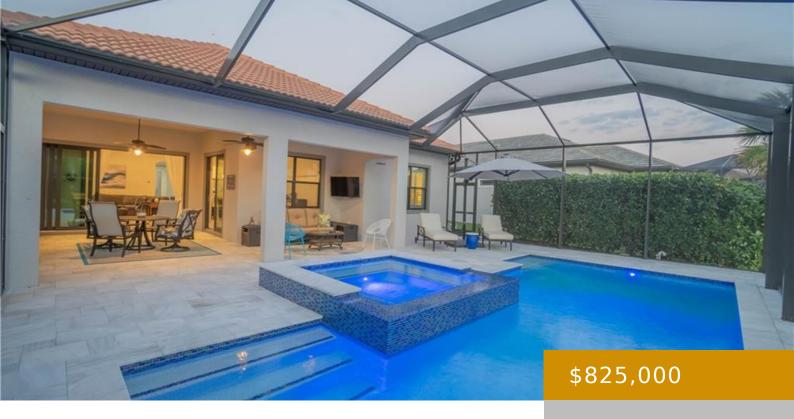

**CommunityFeatures:** Clubhouse, Park, Pool, Fitness Center, Fishing, Lakefront Beach, Restaurant, Tennis Court(s), Gated

PoolFeatures: Community, Below Ground,

Custom Upgrades, Electric Heat

**GarageYN:** Yes **CoolingYN:** Yes

PoolPrivateYN: Yes

**Security Features:** Smoke Detector(s),

**Gated Community** 

**Amenities:** Dishwasher, Disposal, Dryer, Electric Cooktop, Freezer, Microwave, Range, Refrigerator/Freezer, Refrigerator/Icemaker, Self Cleaning Oven