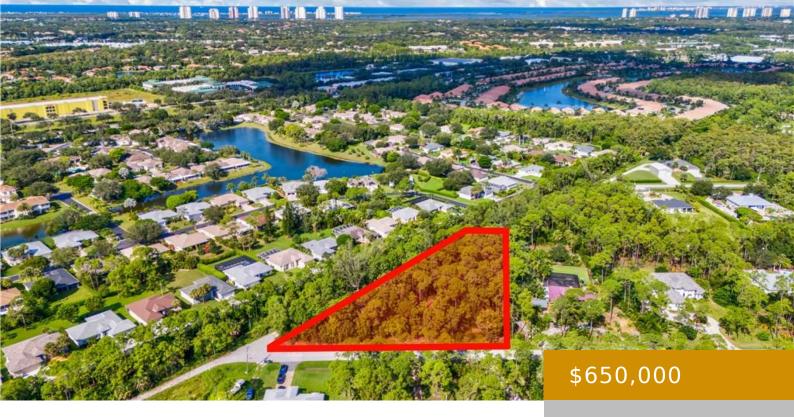

## 25650 LUCI DR, BONITA SPRINGS, FL 34135, USA

https://www.naplesviews.com

Build Your Dream Home Near Bonita Beach and Coconut Point Mall! Discover the perfect balance of privacy and convenience with this secluded lot in San Carlos Estates, just 4.1 miles from Coconut Point Mall and 8.3 miles from the beautiful Bonita Beach. This fully upland property boasts a desirable western exposure, offering stunning sunset views [...]