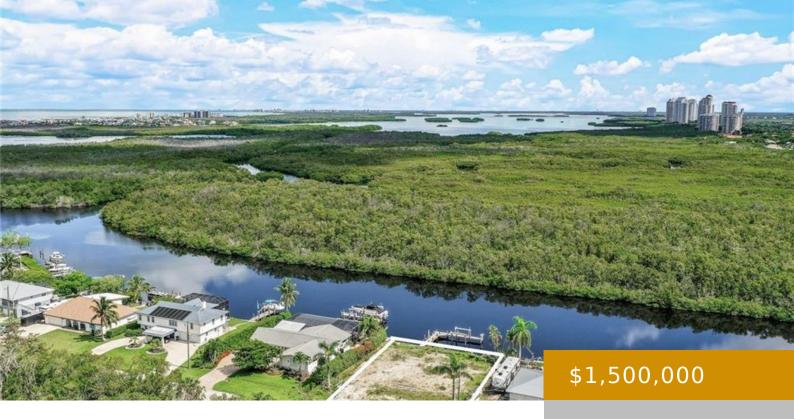

## ST, BONITA SPRINGS, 34134

https://www.naplesviews.com

Imperial River Paradise. Fantastic large direct Gulf access riverfront lot offers a newer L-Shaped dock with 10,000# boat lift and a personal watercraft lift it also has water & electric fixtures in place. This a beautiful private .35 acre premium lot that offers fabulous unobstructed views of wide water and the Bonita Bay preserve. The [...]