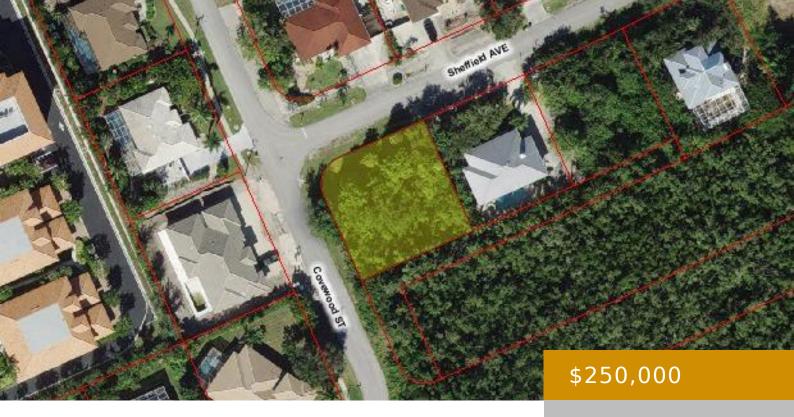

## 1895 SHEFFIELD AVE, MARCO ISLAND, FL 34145, USA

https://www.naplesviews.com

Located on the corner of Covewood Street and Sheffield Avenue, this corner lot has 220 feet of road frontage and southeast exposure. Build your dream home here. Sewer assessment has been paid by the seller. There is no evidence of gopher tortoises on this lot.