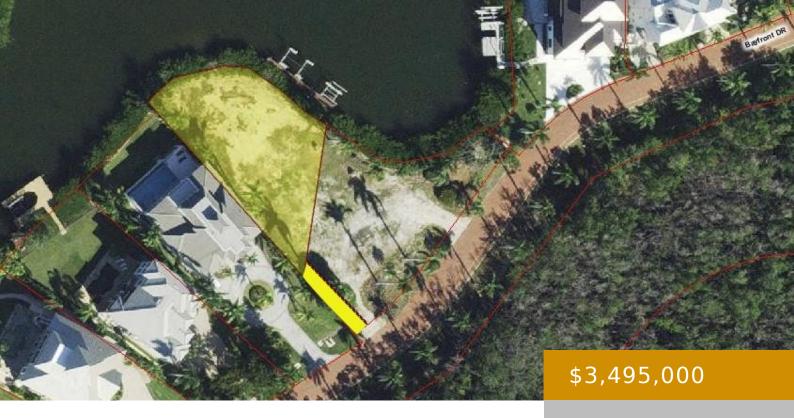

DR, BONITA SPRINGS, 34134

https://www.naplesviews.com

This large bayfront lot is located in the double gated Bayfront Gardens and within the beautiful community of Barefoot Beach. This lot features 172' of waterfront, is the ultimate location to build your 3 or 4 story luxury waterfront home and will provide wide water views plus there are no homes across the street – [...]