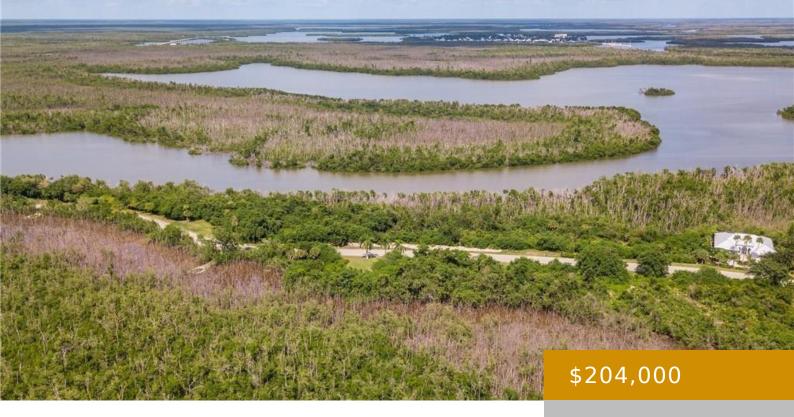

## 767 WHISKEY CREEK DR, MARCO ISLAND, FL 34145, USA

https://www.naplesviews.com

Seize the opportunity to build your dream home on this exceptional .64-acre lot, predominantly UPLANDS, in one of SWFL's most desirable locations. Boasting a western rear exposure, this lot is perfectly positioned to showcase the breathtaking sunsets of Southwest Florida. With no wetlands permitting or mitigation required, and documented wetlands determination along with a current [...]