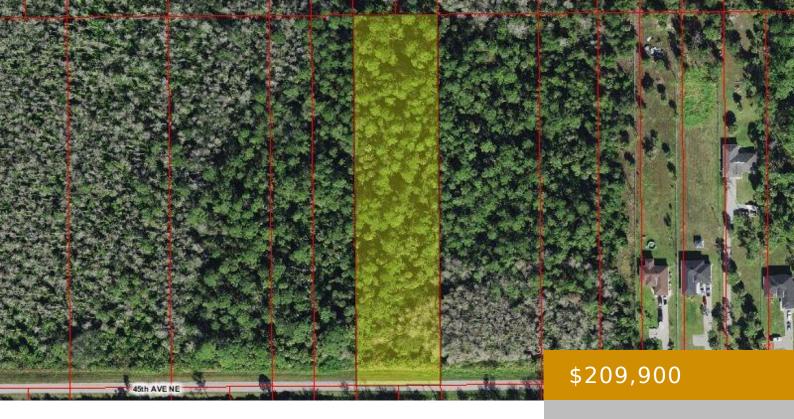

### 45TH AVE NE, RURAL ESTATES, FL 34120, **USA**

https://www.naplesviews.com

Beautiful lot Perfect area close to stores but privacy near crew bird rookery and swamp trails near fairground best priced lot in the area NO DEP CLOSING TO BE DONE BY TAMMY AT NAPLES **TITLE** 