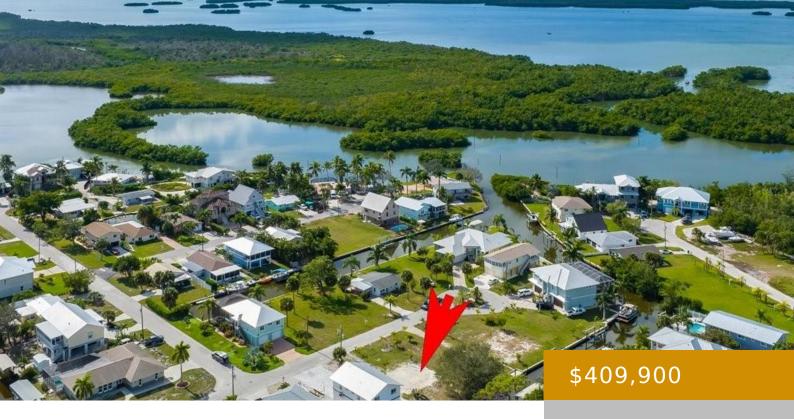

# 4730 SWORDFISH ST, BONITA SPRINGS, FL 34134, USA

https://www.naplesviews.com

CLEARED GULF ACCESS WATERFRONT OPPORTUNITY! CITY
WATER AND SEWER! GREAT INTERNET AND CABLE RECENTLY
IMPROVED IN ENTIRE NEIGHBORHOOD, SEAWALL IN PLACE. LOT
SIZE IS 50X130. \*\*\*NO HOA, NO FEES, MINUTES TO THE
BEACH!\*\*\*MAKE THIS LOT INTO A HOME! CAN BUILD UP TO 35'!