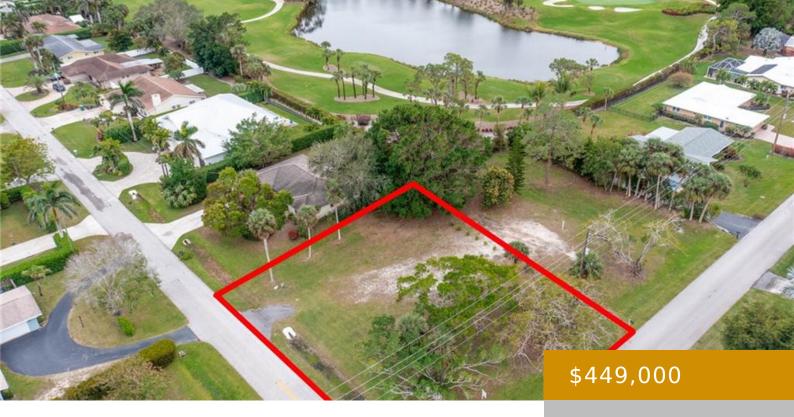

## 264 CYPRESS WAY W, NAPLES, FL 34110, **USA**

https://www.naplesviews.com

Rare opportunity to own a 0.29-acre, 95-foot wide cleared cornerlot in Palm River Estates, Naples. Southeast facing next to LaPlaya Golf Course. Close to Mercato shopping, dining, and less than 3 miles to Naples beaches. Build your dream home in this prime location. This unique opportunity to acquire a lot in this coveted Naples locale [...]