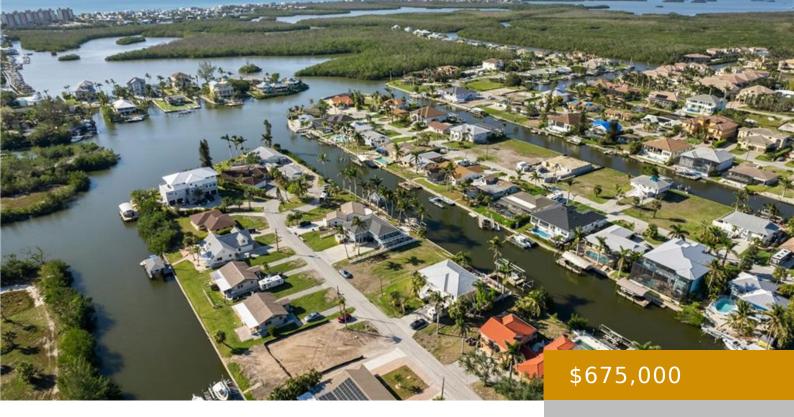

## 4837 GARY RD, BONITA SPRINGS, FL 34134, USA

https://www.naplesviews.com

L8826 Great development opportunity. This Gulf Access Canal Lot is Zoned TFC-2 for Single Family, Duplex, or Attached Villas with city approval. The previous structure was removed and there are two Active BSU water and sewer connections providing a savings up to \$24,000, and up to \$17,000 in credits towards Impact Fees when building new. [...]