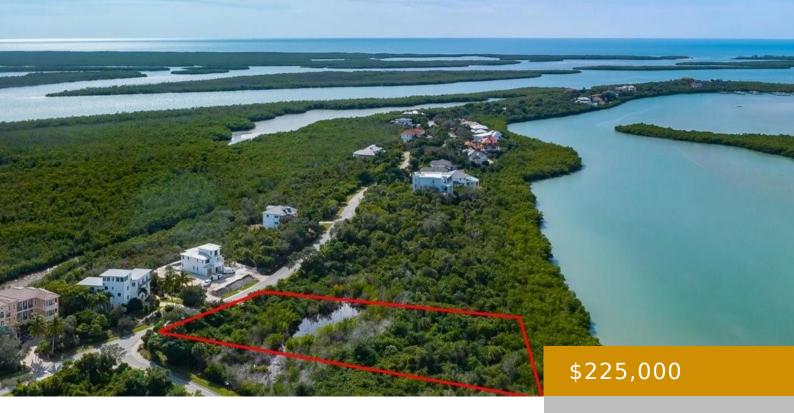

## DR, MARCO ISLAND, 34145

https://www.naplesviews.com

Serenity awaits at this oversized northwest facing 1.08-acre homesite in the exclusive community of Key Marco, located on the southern edge of Marco Island on a peninsula across from the mainland. Escape the crowds within this idyllic enclave spanning 546 acres with 375 acres of natural preserves and only 134 home sites surrounded by pristine [...]