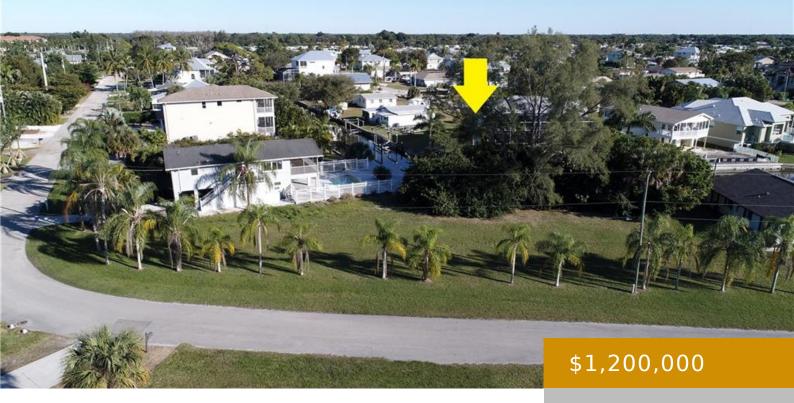

### ST, BONITA SPRINGS, 34134

https://www.naplesviews.com

RARELY AVAILABLE: THREE CANAL-FRONT LOTS Together (Yes! You read that Correctly-3 Vacant Lots!!!) with GULF-ACCESS (collectively approx .38 Acre). Mature Palm Trees stand ready to frame Your Dream Home. Located on a Delightful Cul-de-sac to Maximize Privacy. West of 41, Just Minutes to The Gulf of Mexico by Boat. Desirable Location Next to Pelican Landing Community, [...]