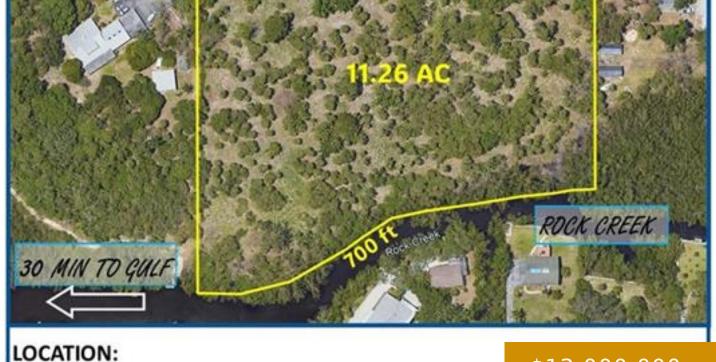

### 2250 NORTH RD, NAPLES, FL 34104, USA

INLITE DRIVE TO NADIES CITY LIMITS & MINLITES TO NADIE

https://www.naplesviews.com

See virtual tour link for promo video. Gulf access. Development ready with entitlements up to 15 homes. Or can be bought for ONE single family home on 11.26 gorgeous acres with oak, pine and royal poincianas with Gulf access at your back door. Gordan River Greenway and Baker Park access at your front door. Actions [...]