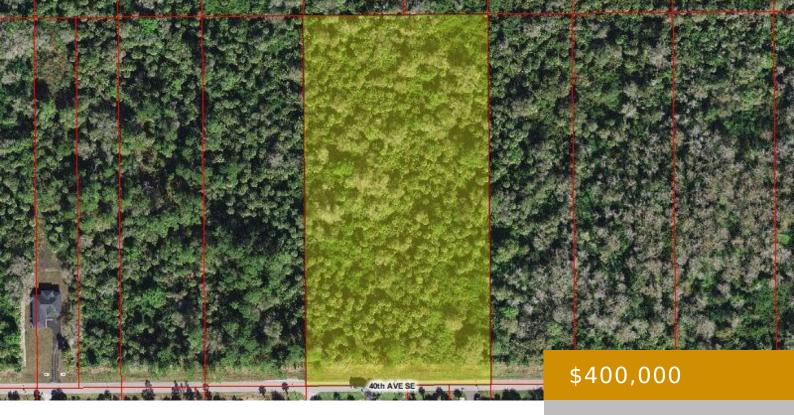

## **40TH AVE SE, RURAL ESTATES, FL 34117, USA**

https://www.naplesviews.com

This 5-acre lot is situated off Everglades Blvd and 40th Ave SE. According to the previous seller, a DEP assessment was completed in 2006, indicating that most of the land is upland. Based on this report, the lot may be subdivided into two parcels, with homes potentially built without affecting wetlands, possibly avoiding the need [...]