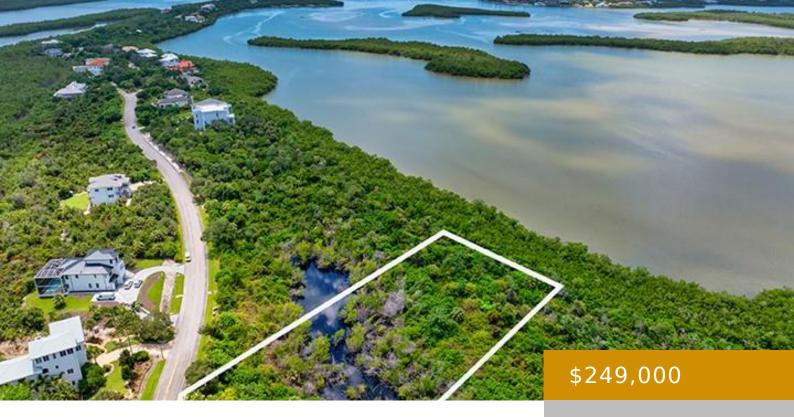

## 935 WHISKEY CREEK DR, MARCO ISLAND, FL 34145, USA

https://www.naplesviews.com

Escape to your private island gated community of Key Marco – a hidden treasure with unmatched breathtaking water views and underground utilities! At just over 1 acre, this estate lot is one of the largest lots in Key Marco and includes a boat dock (with the option to purchase a new 20K or 25K lift) [...]