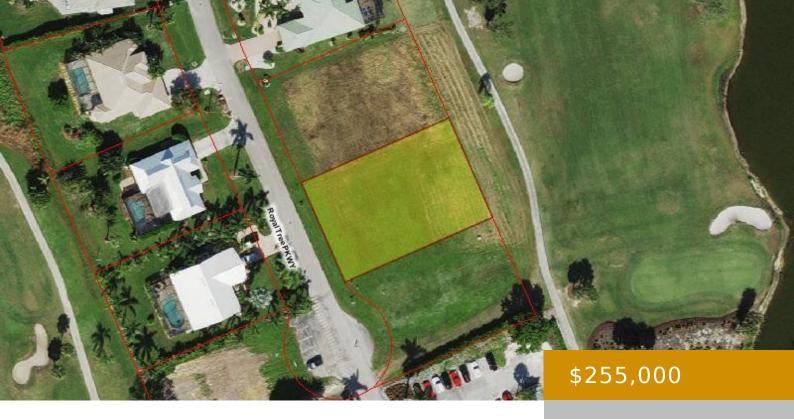

### PKWY, NAPLES, 34114

https://www.naplesviews.com

Our loss is your gain!! This beautiful .34-acre single-family lot with Golf and Lake views sits in the gated golf course community of Royal Palm Golf Estates. It is on the 18th hole and is just a short walk away from the clubhouse! It's centrally located and is only 10 minutes away from Marco Island [...]